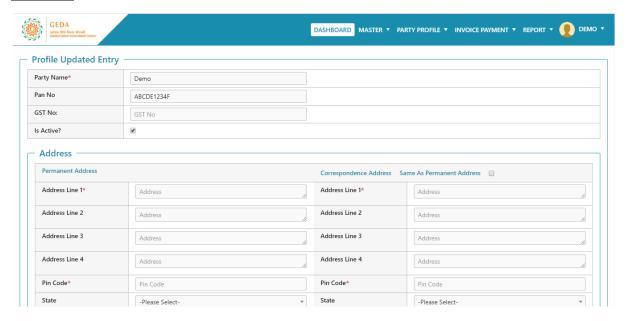

### Step 6: Profile update on first time login

- After successful first login in portal, user have to update their profile as per following screen. Without updating user profile, user will not able to access any option of portal. (Figure 1).
- Upon clicking on 'Update', OTP will be sent to user registered mobile no and user have to provide that OTP no. to update his profile. (Figure 2)
- After updating profile user can access all functionality of portal. (Figure 3)
- User can now see their windmill details by clicking on 'Party Profile' and pay their bills by clicking on 'Invoice Payment'.

#### Figure 1: