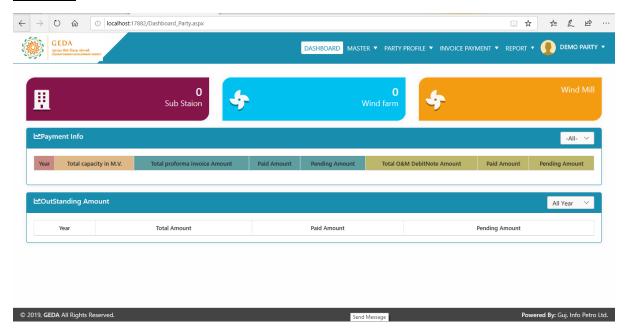

### Step 6: Profile update on first time login

- After successful first login in portal, user have to update their profile as per following screen. Without updating user profile, user will not able to access any option of portal. (Figure 1).
- Upon clicking on 'Update', OTP will be sent to user registered mobile no and user have to provide that OTP no. to update his profile. (Figure 2)
- After updating profile user can access all functionality of portal. (Figure 3)
- User can now see their windmill details by clicking on 'Party Profile' and pay their bills by clicking on 'Invoice Payment'.

### Figure 3: