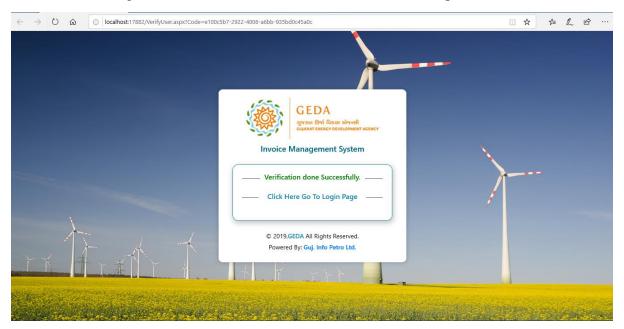

## **Step 4: Verification Done**

• On clicking on Verification link user will redirect to GEDA portal and verified.

After successful verification user will get welcome mail with user name.

Username will be your Pan No