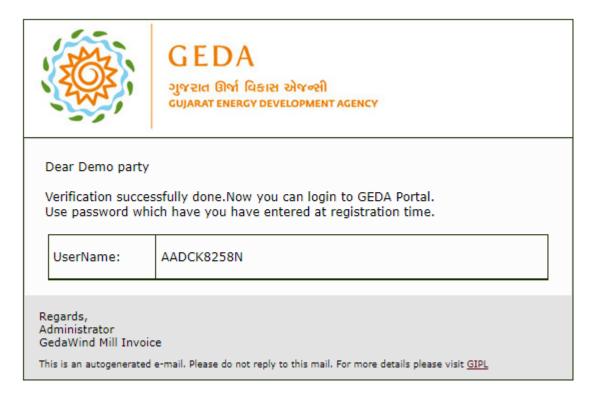

## **Step 4: Verification Done**

• On clicking on Verification link user will redirect to GEDA portal and verified.

After successful verification user will get welcome mail with user name.

Username will be your Pan No

Password will be which have you have entered at registration time.