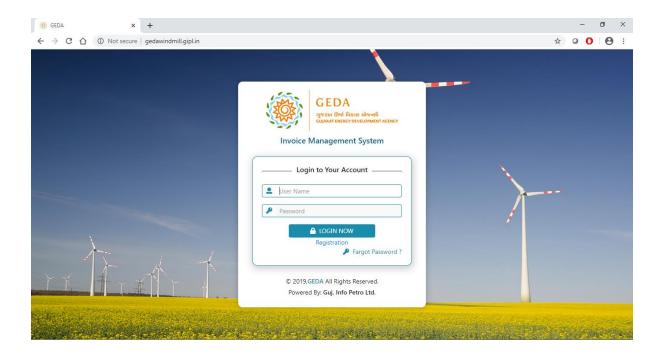

## Step 1: Login

- Login on windfarms.geda.org.in
- If you have not registered yourself with GEDA, to register yourself click on Register link below login Now Button.

# Step 5: Login

- After Successful Verification, user will able to login in GEDA Portal with username and Password provided in verification mail.
- Provide Username and password in login screen.