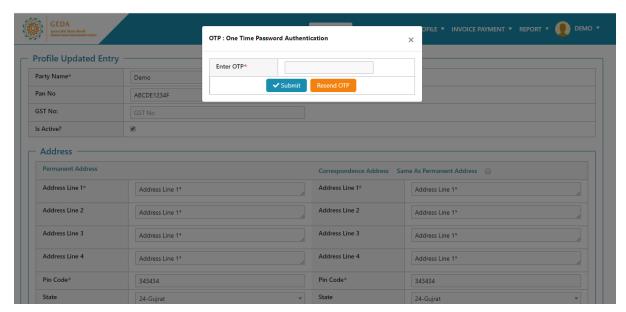

### Step 6: Profile update on first time login

- After successful first login in portal, user have to update their profile as per following screen. Without updating user profile, user will not able to access any option of portal. (Figure 1).
- Upon clicking on 'Update', OTP will be sent to user registered mobile no and user have to provide that OTP no. to update his profile. (Figure 2)
- After updating profile user can access all functionality of portal. (Figure 3)
- User can now see their windmill details by clicking on 'Party Profile' and pay their bills by clicking on 'Invoice Payment'.

#### Figure 2: