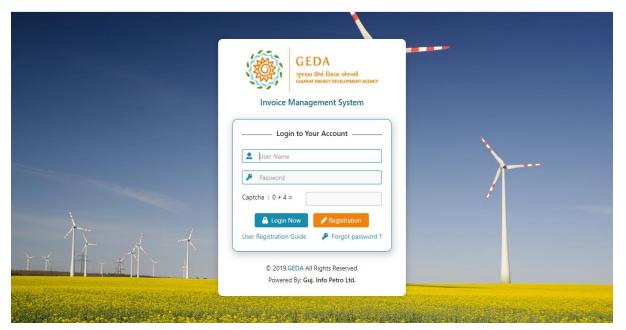

## Step 1: Login

- Login on windfarms.geda.org.in
- If you have not registered yourself with GEDA, to register yourself click on Register link below login Now Button.