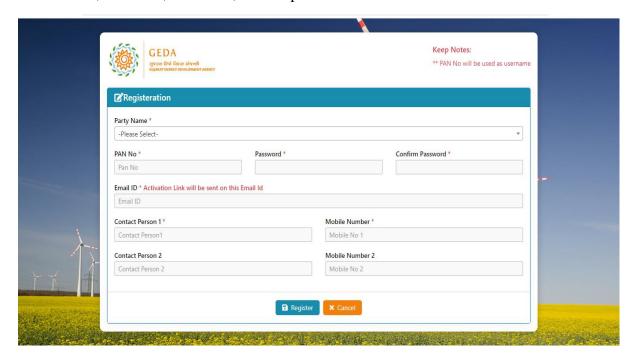

## **Step 2: Registration Details**

- By clicking on Registration Button, you will be redirected to page where all necessary information for login into GEDA portal will be asked.
- Select your company name from "Party Name" Drop down menu.
- Following Fields with \* are compulsory.
- PAN, Email ID, Password, contact person name & Mobile No.